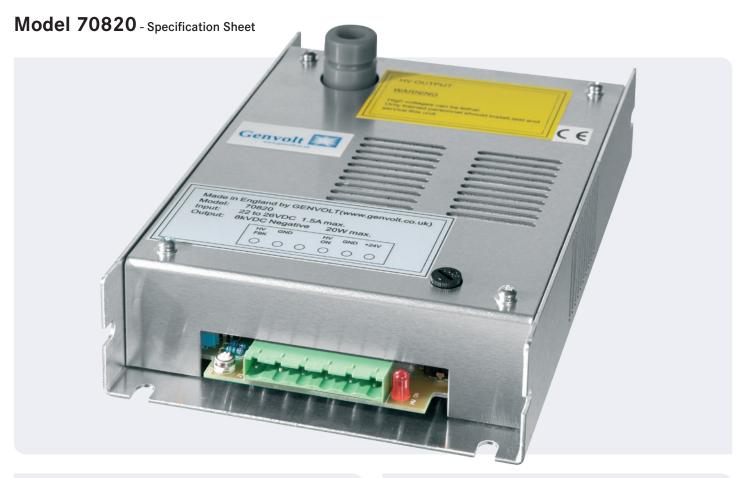

| Output Ratings          |                     |
|-------------------------|---------------------|
| Input voltage           | 24VDC               |
| Input voltage tolerance | 22VDC to 26VDC      |
| Input current           | Maximum 1.5A        |
| Fuse                    | 2.5A Anti-surge     |
| Efficiency              | >75%                |
| Output voltage          | 8kV Adjustable ±10% |
| Polarity                | Negative            |
| Stability               | <0.1%               |
| Maximum output power    | 20W                 |
| Temperature coefficient | <300ppm/°C          |

## **Mechanical Specification**

The power supply is enclosed in folded aluminium enclosure.

| Width  | 133mm |
|--------|-------|
| Length | 200mm |
| Height | 42mm  |