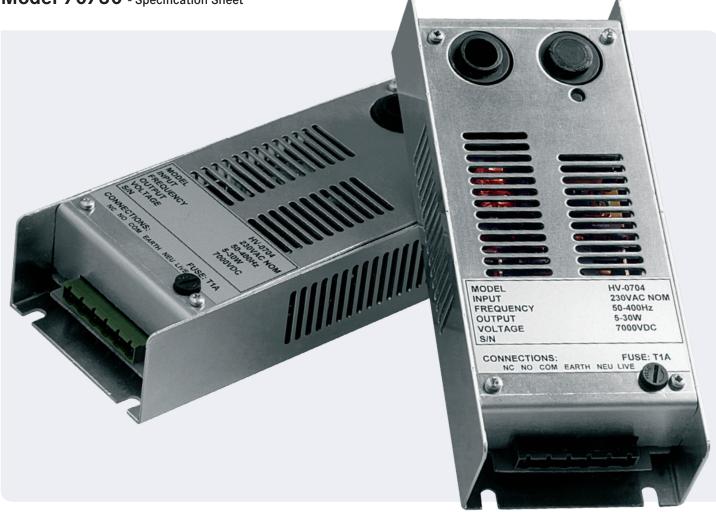

## **Basic Description**

The General High Voltage 70730 has been designed with reliability and low cost in mind. A versatile high voltage module with mains input, this supply has been effective in electrostatic cleaning applications. The module is preset by Genvolt at the required voltage.

## Performance Parameters

| Input voltage   | 230V +10% 50/60 Hz                      |
|-----------------|-----------------------------------------|
| Output voltage  | Preset voltages up to 7kV available.    |
| Output current  | 4mA nominally @ 7kV                     |
| Output power    | 30 Watts maximum                        |
| Output polarity | Positive or Negative outputs available. |